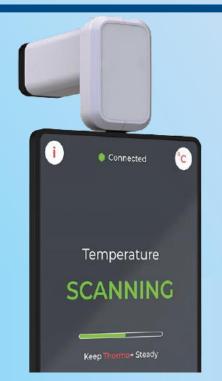

# 2. THERMAL SCREENING OF VISITORS

Body temperature of all entrants can be detected via thermal scans and can then be stored & viewed via the application