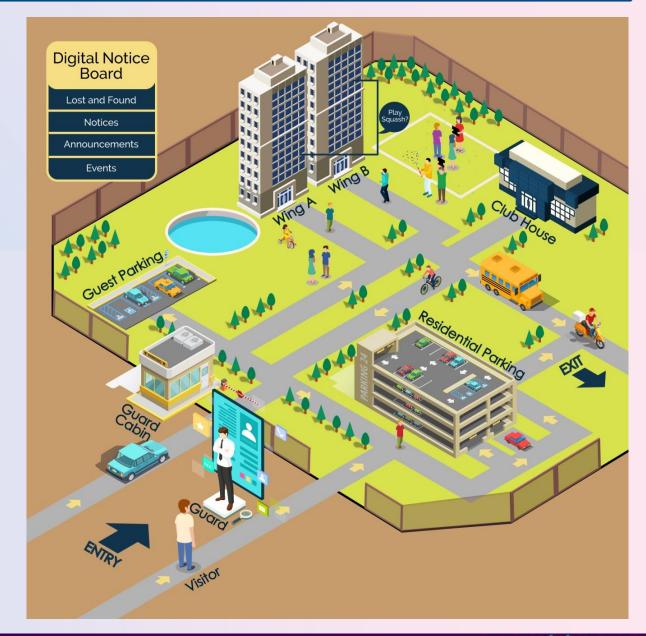

# **Visitor Management**

#### TRACK VISITOR HISTORY

Keep track of all the entry and exit movement of visitors tagged to your flat. Admin members can track the data for the entire society

### **QUICK INVITE FREQUENT VISITORS**

Repeat visitors and frequent visitors, can be added as favourites and can be reinvited via a one-click method

#### **ENTRY-EXIT NOTIFICATION**

Receive entry-exit notifications of all of visitors along with their image, name & the place they are coming from.

# PARKING MANAGEMENT

Specific parking spots can be assigned to users & visitors and we can keep track of which vehicle has entered or left the premises

### **DELIVERY MANAGEMENT**

Residents receive a notification once the delivery boy enters & can ask the security guard to collect it in their absence or unavailability by clicking on a single button

#### **GUARD PATROLLING**

Security Guard's patrolling routes can be tracked and viewed by Society Admins using the application & web panel