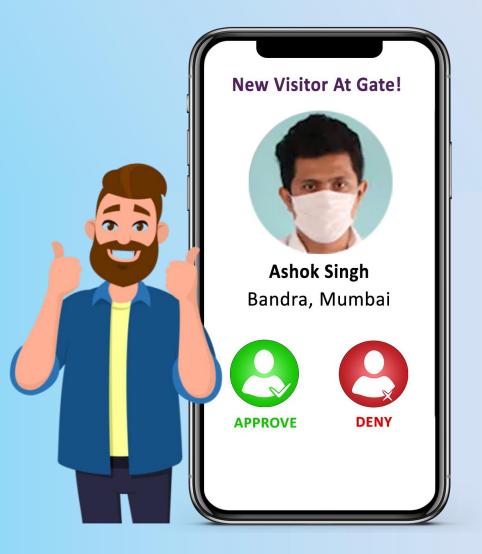

#### **ENTRY-EXIT NOTIFICATION**

Receive entry-exit notifications of all of visitors along with their image, name & the place they are coming from.

#### **VISITOR MANAGEMENT**

Receive notifications for every visitor entering or exiting the premises for a safe and secure environment

A Centralized web dashboard to keep track of all visitor related data at all times.