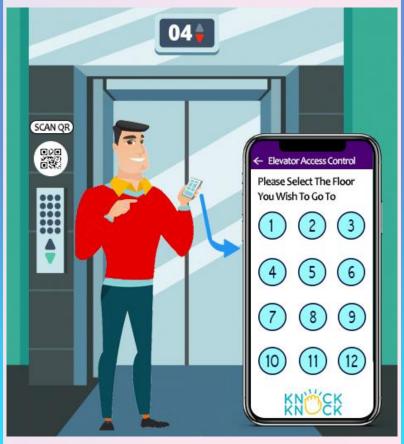

# 3. CONTACTLESS ELEVATOR ACCESS CONTROL

The elevators can be operated in a contactless manner using QR technology