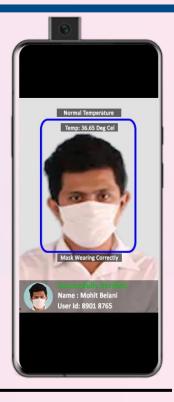

# 1. CONTACTLESS FACIAL RECOGNITION

Service Providers & Visitors can be easily identified using Facial Recognition and to check for presence of face mask

# 2. THERMAL SCREENING OF VISITORS

Body temperature of all entrants can be detected via thermal scans and can then be stored & viewed via the application