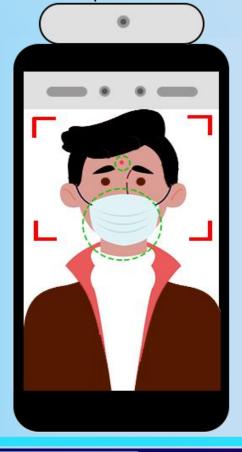

# 1. CONTACTLESS FACIAL RECOGNITION

Service Providers & Visitors can be easily identified using Facial Recognition and to check for presence of face mask